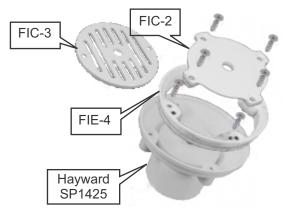

## Floor Inlet Extender

FIC-1, FIC-2, FIC-3, FIE-1, FIE-2, FIE-3, FIE-4 \$17.15, \$9.95, \$7.35, \$14.67, \$17.05, \$17.05, \$12.10

- Attaches firmly to present fitting.
- Eliminates the need to cut away surface material when preparing to resurface a pool.
- Maintains the ability to adjust the flow at each fitting by adjusting the deflector plate.
- Saves time.
- Results in a better job.
- Stackable if more extension is needed.
- Cost effective.
- PATENT PENDING
- ◆ Extends Sta Rite model 08417 floor inlet fitting 7/8" to 1 1/4".
- ◆ Threaded connection.
- Extends Hayward model SP1425 floor inlet fitting by 3/4".
- Glued connection.

## **REFURBISHING AIDS**

- Extends Hayward model SP1425 floor inlet fitting by ½".
- Pressure connected.

- Extends Sta Rite model 08417 floor inlet fitting by ½".
- Pressure connected.