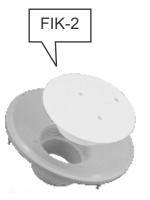

- Each Kit contains:
   One Floor Inlet Extender
   One Inlet Cover
   All the screws needed to install
- ♦ Each kit is poly bagged

## Floor Inlet Extender Kits

FIK-1, FIK-2, FIK-3, FIK-4D, FIK-4G \$32.13, \$32.13, \$32.13, \$22.27, \$21.27

PSP Pool Service Products
223 Altamonte Commerce Blvd. - Suite 1310
Altamonte Springs, FL 32714