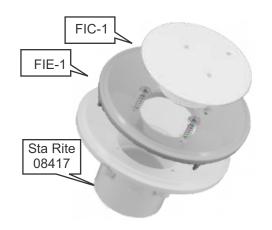

## Floor Inlet Extender

FIC-1, FIC-2, FIC-3, FIE-1, FIE-2, FIE-3, FIE-4 \$17.15, \$9.95, \$7.35, \$14.67, \$17.05, \$17.05, \$12.10

- Attaches firmly to present fitting.
- Eliminates the need to cut away surface material when preparing to resurface a pool.
- Maintains the ability to adjust the flow at each fitting by adjusting the deflector plate.
- Saves time.
- Results in a better job.
- Stackable if more extension is needed.
- Cost effective.
- PATENT PENDING
- ◆ Extends Sta Rite model 08417 floor inlet fitting 7/8" to 1 1/4".
- ◆ Threaded connection.
- Extends Hayward model SP1425 floor inlet fitting by 3/4".
- Glued connection.

## **REFURBISHING AIDS**

- Extends Hayward model SP1425 floor inlet fitting by ½".
- Pressure connected.

- Extends Sta Rite model 08417 floor inlet fitting by ½".
- Pressure connected.