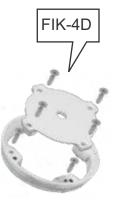

- Each Kit contains:
   One Floor Inlet Extender
   One Inlet Cover
   All the screws needed to install
- ♦ Each kit is poly bagged

## Floor Inlet Extender Kits

FIK-1, FIK-2, FIK-3, FIK-4D, FIK-4G \$32.13, \$32.13, \$32.13, \$22.27, \$21.27

PSP Pool Service Products
223 Altamonte Commerce Blvd. - Suite 1310
Altamonte Springs, FL 32714