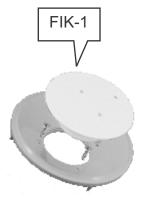

- Each Kit contains:
   One Floor Inlet Extender
   One Inlet Cover
   All the screws needed to install
- ♦ Each kit is poly bagged

## Floor Inlet Extender Kits

FIK-1, FIK-2, FIK-3, FIK-4D, FIK-4G \$32.13, \$32.13, \$32.13, \$22.27, \$21.27

PSP Pool Service Products
223 Altamonte Commerce Blvd. - Suite 1310
Altamonte Springs, FL 32714