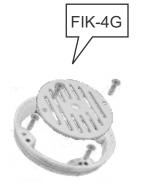

- Each Kit contains:
   One Floor Inlet Extender
   One Inlet Cover
   All the screws needed to install
- ♦ Each kit is poly bagged

## Floor Inlet Extender Kits

FIK-1, FIK-2, FIK-3, FIK-4D, FIK-4G \$32.13, \$32.13, \$32.13, \$22.27, \$21.27

PSP Pool Service Products
223 Altamonte Commerce Blvd. - Suite 1310
Altamonte Springs, FL 32714