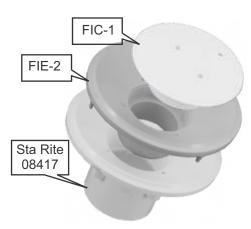

## Floor Inlet Extender

FIC-1, FIC-2, FIC-3, FIE-1, FIE-2, FIE-3, FIE-4 \$17.15, \$9.95, \$7.35, \$14.67, \$17.05, \$17.05, \$12.10

- Attaches firmly to present fitting.
- Eliminates the need to cut away surface material when preparing to resurface a pool.
- Maintains the ability to adjust the flow at each fitting by adjusting the deflector plate.
- Saves time.
- Results in a better job.
- Stackable if more extension is needed.
- Cost effective.
- PATENT PENDING
- ◆ Extends Sta Rite model 08417 floor inlet fitting 7/8" to 1 1/4".
- ◆ Threaded connection.
- Extends Hayward model SP1425 floor inlet fitting by 3/4".
- Glued connection.

## **REFURBISHING AIDS**

- Extends Hayward model SP1425 floor inlet fitting by ½".
- Pressure connected.

- Extends Sta Rite model 08417 floor inlet fitting by ½".
- Pressure connected.