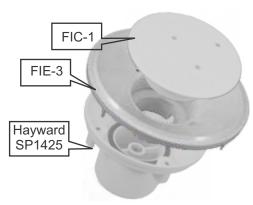

## Floor Inlet Extender

FIC-1, FIC-2, FIC-3, FIE-1, FIE-2, FIE-3, FIE-4 \$17.15, \$9.95, \$7.35, \$14.67, \$17.05, \$17.05, \$12.10

- Attaches firmly to present fitting.
- Eliminates the need to cut away surface material when preparing to resurface a pool.
- Maintains the ability to adjust the flow at each fitting by adjusting the deflector plate.
- Saves time.
- Results in a better job.
- Stackable if more extension is needed.
- Cost effective.
- PATENT PENDING
- ◆ Extends Sta Rite model 08417 floor inlet fitting 7/8" to 1 1/4".
- ◆ Threaded connection.
- Extends Hayward model SP1425 floor inlet fitting by 3/4".
- Glued connection.

## **REFURBISHING AIDS**

- Extends Hayward model SP1425 floor inlet fitting by ½".
- Pressure connected.

- Extends Sta Rite model 08417 floor inlet fitting by ½".
- Pressure connected.